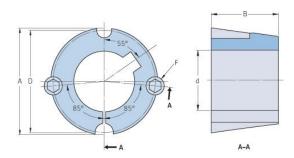

## PHF TB1210X20MM

|                    | Y              |
|--------------------|----------------|
| Bushing no.        | TB1210         |
| d = Bore diameter  | 20             |
| (mm)               |                |
| Bore diameter (in) | 0.79           |
| Keyway width       | 6              |
| (mm)               |                |
| Keyway width (in)  | 0.24           |
| Keyway depth       | 2.8            |
| (mm)               |                |
| Keyway depth (in)  | 0.11           |
| A (mm)             | 47.6           |
| A (in)             | 1.87           |
| B (mm)             | 25.4           |
| B (in)             | 1              |
| D (mm)             | 44.5           |
| D (in)             | 1.75           |
| E (mm)             | -              |
| E (in)             | -              |
| F (mm)             | 9.525 x 15.875 |
| F (in)             | -              |
| Weight (kg)        | 0.22           |
| Weight (lbs)       | 0.49           |
|                    |                |